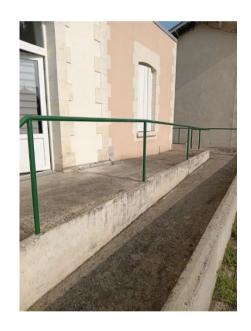

#### **Level Guest Entrance**

The guest entrance is free of steps and obstacles, and the threshold of the door is less than 5 cm high. In a hotel or apartment building, the guest entrance is where guests access their room. For all other types of accommodation, the guest entrance is the entrance to the accommodation.

The width of the passenger entrance is at least 81 cm. Access ramp and entrance door.