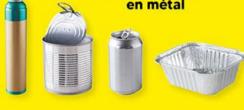

#### Inside the accommodation you will find 3 bins:

- 1 bin with a garbage bag for household waste.
- 1 bin for packaging to be placed in the selective sorting bin.
- 1 tray for glass.

#### Outside the accommodation you will find 2 bins:

- The green bin for household waste.
- The bin with a yellow lid for selective sorting
- The collective bin for glass is located on the village hall square.

Selective sorting: Explanatory sheet attached.

**Dishwasher**: simplified sheet for use attached.

Washing machine: simplified sheet for use attached.

WIFI: Box fibre.

I cover the pan when I boil water. I don't leave the refrigerator or freezer door open for too long and I don't put hot or warm dishes in it. I monitor my freezer and defrost it if necessary. I sort my waste and follow the instructions: food cartons, metals, plastics, paper and cardboard are recyclable. Glass too.