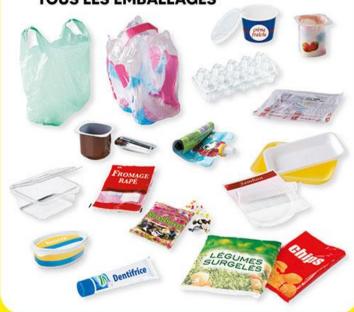

#### Inside the accommodation you will find 3 bins:

- 1 bin with a garbage bag for household waste.
- 1 bin for packaging to be placed in the selective sorting bin.
- 1 tray for glass.

#### Outside the accommodation you will find 2 bins:

- The green bin for household waste.
- The bin with a yellow lid for selective sorting
- The collective bin for glass is located on the village hall square.

Selective sorting: Explanatory sheet attached.

**Dishwasher**: simplified sheet for use attached.

Washing machine: simplified sheet for use attached.

WIFI: Box fibre.

I cover the pan when I boil water. I don't leave the refrigerator or freezer door open for too long and I don't put hot or warm dishes in it. I monitor my freezer and defrost it if necessary. I sort my waste and follow the instructions: food cartons, metals, plastics, paper and cardboard are recyclable. Glass too.