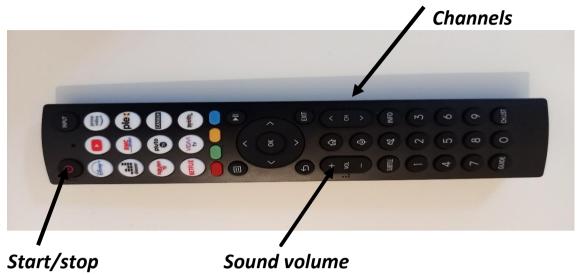

Leclerc



Markets in the région

CASTILLON LA BATAILLE 7.6 km – monday morning.

SAINTE FOY LA GRANDE 14 km saturday morning.

MONTPON MENESTEROL 21 km wednesday morning.

LIBOURNE 28 Km tuesday -friday and sunday morning.

BRANNE 21.300 km – thursday morning ST SEURIN SUR L'ISLE 22 km – Sunday morning.

BERGERAC 34 km wednesday and saturday morning



Tourist offices Pays Foyen
14 km Tel 05 57 46 03 00 .
Bureau information touristique
Castillon la Bataille 7.6 km
Tel 05 57 40 27 58.
Tourist offices Grand Saint Emilionnais
20 km Tel 05 57 55 28 28.
Tourist Office Bergerac – Quai
Cyrano 34 km Tel 05 53 57 03 11.



Church- Gallo-Roman villa

Villa gallo-romaine de Montcaret

City hall

Website: MONTCARET.FR.





The temple.

## **Explanatory sheets**

#### **Color TV remote control:**



#### Télécommande chauffage et clim :



#### Washing machine



#### Dishwacher



The oven



Start/stop Thermostat



## **Good daily actions:**



I only run the washing machine and dishwasher when they are full: short cycles are often sufficient, I choose the "eco" program if it is offered

I do not let the water run unnecessarily when I shower, do the dishes, soap my hands, brush my teeth, shave, etc.

I cover the pan when I boil water. I don't leave the refrigerator or freezer door open for too long and I don't put hot or warm dishes in it. I monitor my freezer and defrost it if necessary. I sort my waste and follow the instructions: food cartons, metals, plastics, paper and cardboard are recyclable. Glass too.

I don't leave hi-fi devices, computers, televisions on standby: a tel