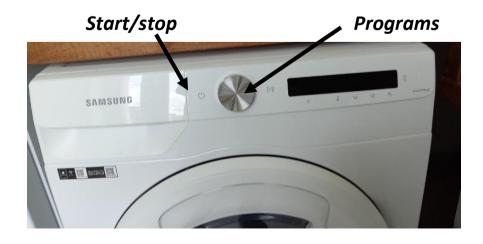

Selective sorting: Explanatory sheet attached.

**Dishwasher**: simplified sheet for use attached.

Washing machine: simplified sheet for use attached.

WIFI: Box fibre.

#### Washing machine