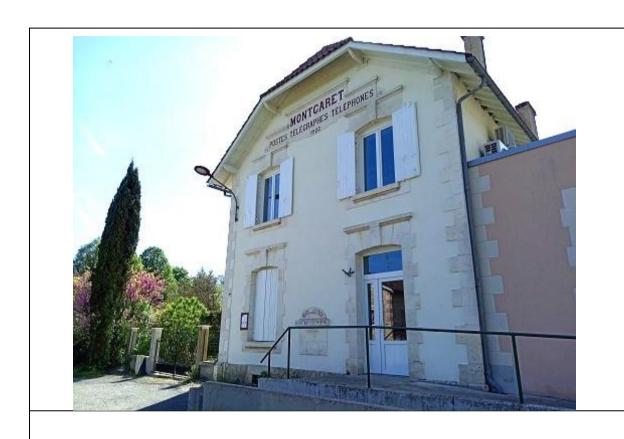

## **WELCOME**

Montcaret old post office.

18, Rue des Anciennes Postes 24230 MONTCARET

#### Dear travelers,

We are delighted to welcome you to the Montcaret old post office cottage.

This accommodation is located between Bordeaux and Bergerac.

You will find nearby the facilities that will allow you to have a pleasant sojourn.