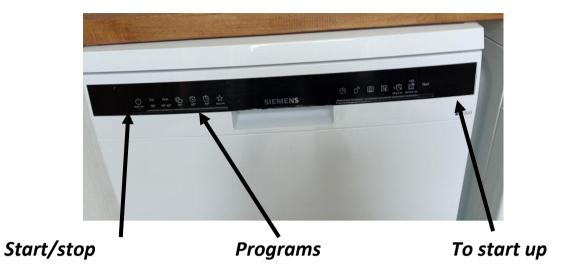

Selective sorting: Explanatory sheet attached.

**Dishwasher**: simplified sheet for use attached.

Washing machine: simplified sheet for use attached.

WIFI: Box fibre.

#### Dishwacher

The oven

Start/stop Thermostat