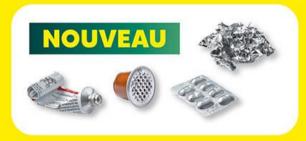

#### Inside the accommodation you will find 3 bins:

- 1 bin with a garbage bag for household waste.
- 1 bin for packaging to be placed in the selective sorting bin.
- 1 tray for glass.

#### Outside the accommodation you will find 2 bins:

- The green bin for household waste.
- The bin with a yellow lid for selective sorting
- The collective bin for glass is located on the village hall square.

Selective sorting: Explanatory sheet attached.

**Dishwasher**: simplified sheet for use attached.

Washing machine: simplified sheet for use attached.

WIFI: Box fibre.

I cover the pan when I boil water. I don't leave the refrigerator or freezer door open for too long and I don't put hot or warm dishes in it. I monitor my freezer and defrost it if necessary. I sort my waste and follow the instructions: food cartons, metals, plastics, paper and cardboard are recyclable. Glass too.