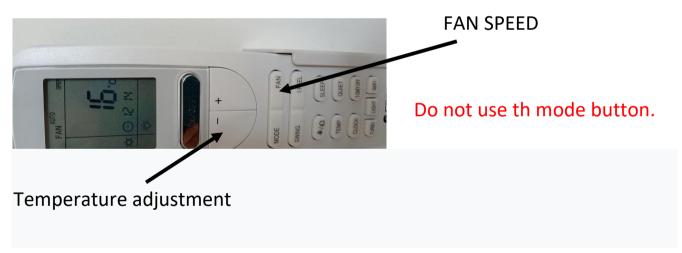

The keys to the front door must be placed in the key box.

8-Heating - air conditioning : Use only the + or - keys.

Do not touch the MODE key

#### Télécommande chauffage et clim :