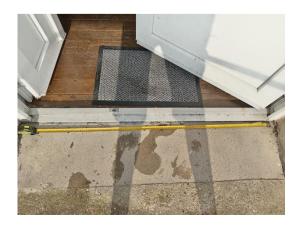

#### **Level Guest Entrance**

The guest entrance is free of steps and obstacles, and the threshold of the door is less than 5 cm high. In a hotel or apartment building, the guest entrance is where guests access their room. For all other types of accommodation, the guest entrance is the entrance to the accommodation.

The width of the passenger entrance is at least 81 cm. Access ramp and entrance door.